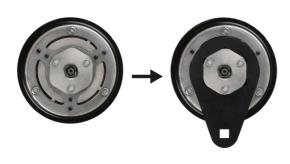

## A/C Compressor Clutch Holding Tool - for Ford

A/C compressor clutch pulley holding tool. Designed to hold the pulley still to allow the fixing bolt to be removed.

## **Additional Information**

- Fits on to the large hex of the A/C pulley while allowing access to the centre fixing bolt.
- Applications: New Ford Transit and Transit Custom PHEV (from 2012).
- Use with 3/8" drive wrench or knuckle bar.
- Equivalent to OEM 412-157. For OEM 412-134, please see Laser Part No. 7658; for OEM 412-103, please see Laser Part No. 7964 and for OEM 412-154, please see Laser Part No. 7963.
- · Use in accordance with Ford OEM instructions.