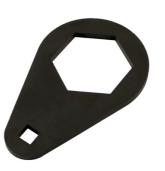

## A/C Compressor Clutch Holding Tool - for Ford

A/C compressor clutch pulley holding tool. Designed to hold the pulley still to allow the fixing bolt to be removed.

## **Additional Information**

- Fits on to the large hex of the A/C pulley while allowing access to the centre fixing bolt.
- Applications: New Ford Transit and Transit Custom PHEV (from 2012).
- Use with 3/8" drive wrench or knuckle bar.
- Equivalent to OEM 412-157. For OEM 412-134, please see Laser Part No. 7658; for OEM 412-103, please see Laser Part No. 7964 and for OEM 412-154, please see Laser Part No. 7963.
- · Use in accordance with Ford OEM instructions.