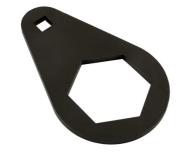

## A/C Compressor Clutch Holding Tool - for Ford

A/C compressor clutch pulley holding tool. Designed to hold the pulley still to allow the fixing bolt to be removed.

## **Additional Information**

- Fits on to the large hex of the A/C pulley while allowing access to the centre fixing bolt.
- Applications: New Ford Transit and Transit Custom PHEV (from 2012).
- Use with 3/8" drive wrench or knuckle bar.
- Equivalent to OEM 412-157. For OEM 412-134, please see Laser Part No. 7658; for OEM 412-103, please see Laser Part No. 7964 and for OEM 412-154, please see Laser Part No. 7963.
- · Use in accordance with Ford OEM instructions.